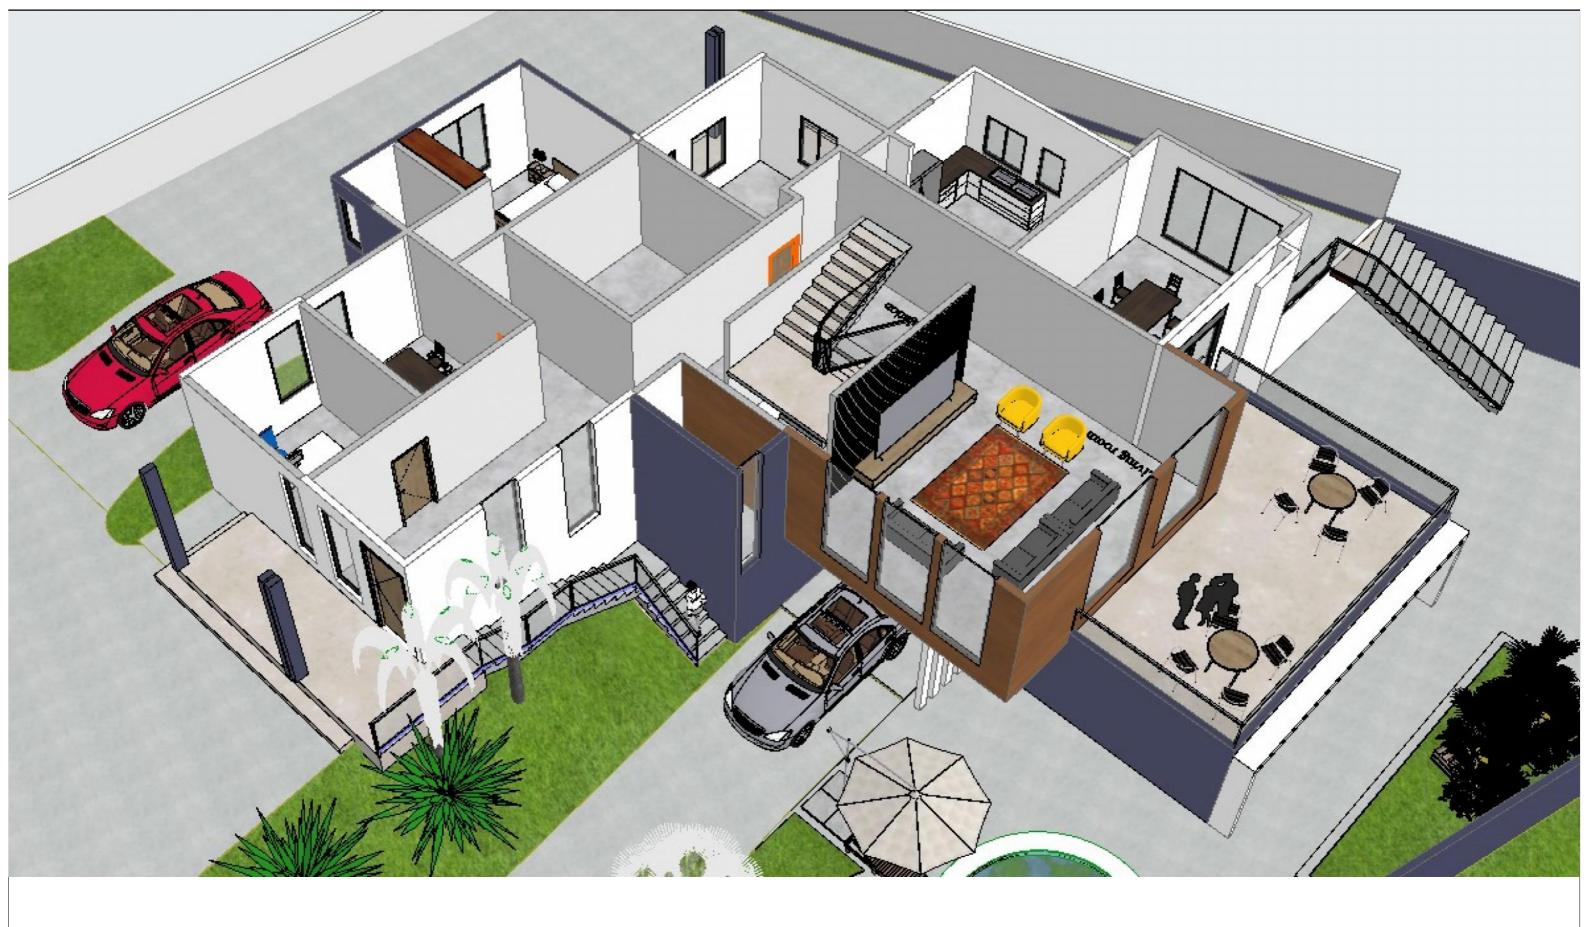

GROUND FLOOR 3D

## GROUND FLOOR 3D

| CONSULTANT: | Address:<br>B.P:<br>Telephone:<br>Email:<br>Contr:<br>RCCM: | Akwa - Douala<br><br>6 74 74 17 58                            | BAMENDA<br>Localisation: BAMENDA II | DRAWING TITLE:                         |           |                           | Surface Area:<br>m Sq |
|-------------|-------------------------------------------------------------|---------------------------------------------------------------|-------------------------------------|----------------------------------------|-----------|---------------------------|-----------------------|
|             |                                                             | signaturinov@yahoo.com<br>M091812725275W<br>RC/DLA/208/B/3468 |                                     | Designed:<br>Signature Innovation      | Drawn:    | Checked:<br>DUVAH SAMA D. | SHEET NO:<br>01       |
|             |                                                             |                                                               |                                     | Project No.:<br>RES-07/EFT/DLA-LT/2023 | Scale: NO | Date:<br>Novembre 2023    | SHEET SIZE:<br>A2     |