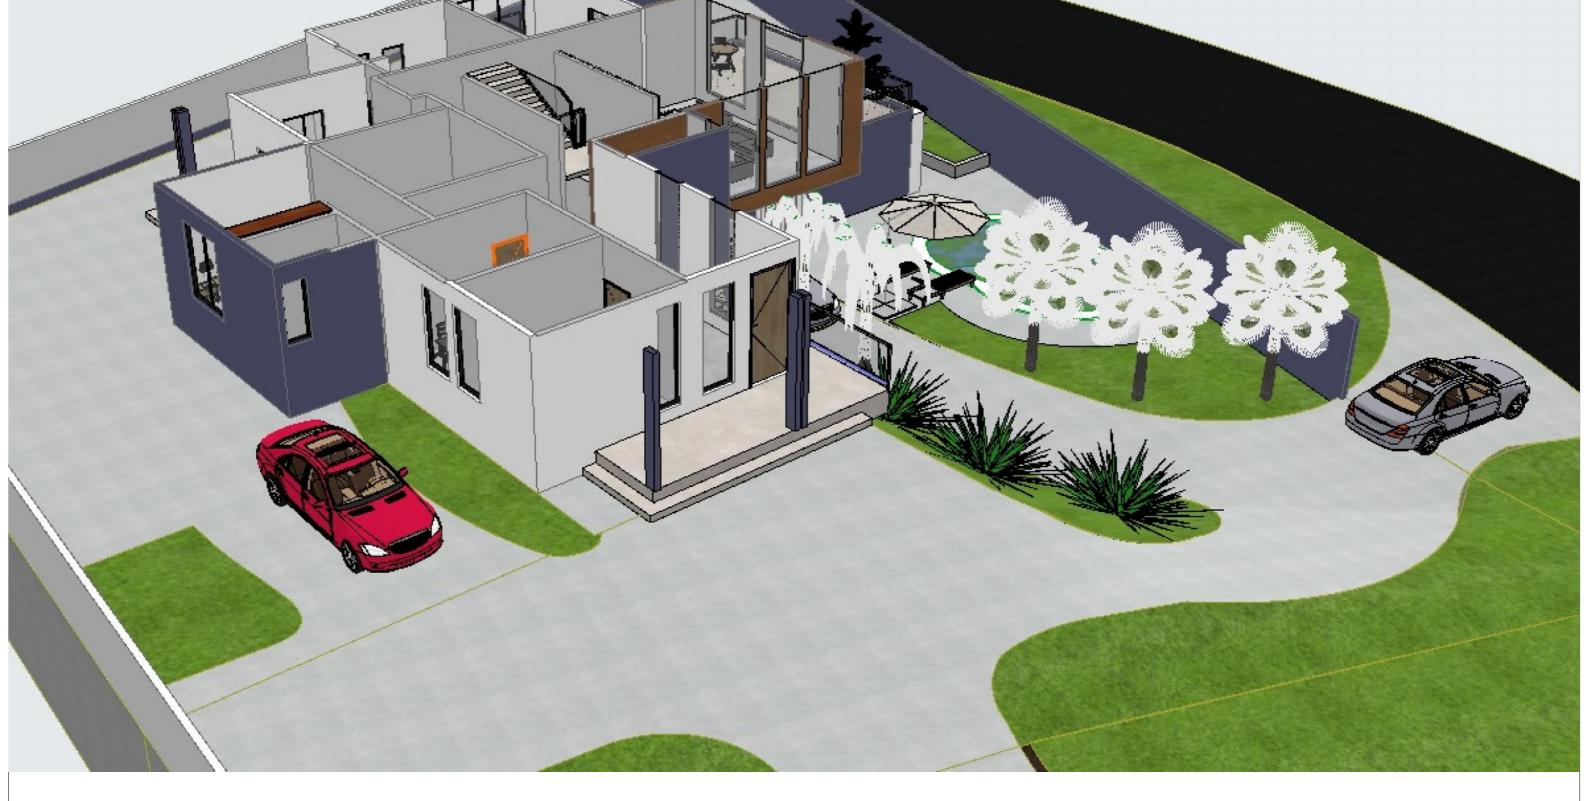

GROUND FLOOR 3D

## GROUND FLOOR 3D

| CONSULTANT: | Address:<br>B.P:<br>Telephone:<br>Email:<br>Contr:<br>RCCM: | Akwa - Douala<br><br>6 74 74 17 58                            | BAMENDA<br>Localisation: BAMENDA II | DRAWING TITLE:                         |           |                           | Surface Area:<br>m Sq |
|-------------|-------------------------------------------------------------|---------------------------------------------------------------|-------------------------------------|----------------------------------------|-----------|---------------------------|-----------------------|
|             |                                                             | signaturinov@yahoo.com<br>M091812725275W<br>RC/DLA/208/B/3468 |                                     | Designed:<br>Signature Innovation      | Drawn:    | Checked:<br>DUVAH SAMA D. | SHEET NO:<br>01       |
|             |                                                             |                                                               |                                     | Project No.:<br>RES-07/EFT/DLA-LT/2023 | Scale: NO | Date:<br>Novembre 2023    | SHEET SIZE:<br>A2     |